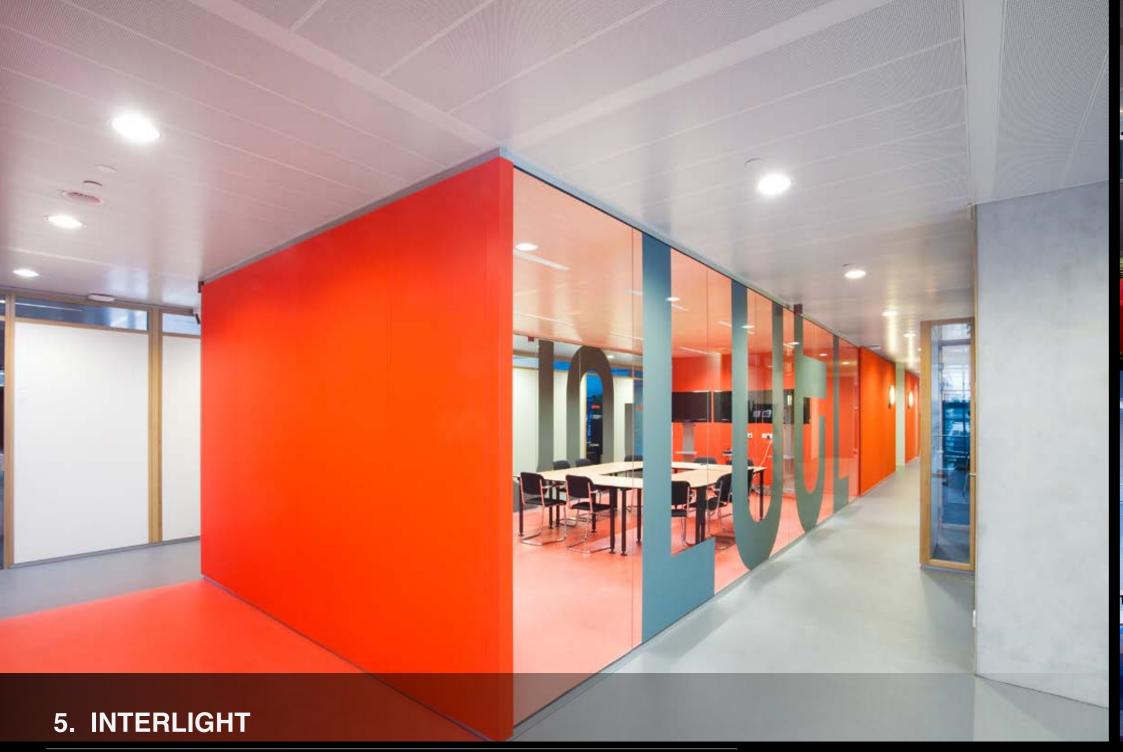

Interlight is a glazed partition system consisting of glazed panels from floor to ceiling, without any horizontal or vertical profiles. The glazed panels are assembled with a unique design which gives a seamless stable and modern appearance. The possibilities in glazing are almost unlimited, from standard to polarised glass, which can be transparent or opaque.

- Complete glass wall system
- Special clear glass to glass joint
- Single glazing safety glass
- All colours available
- Excellent in combination with our other wall systems