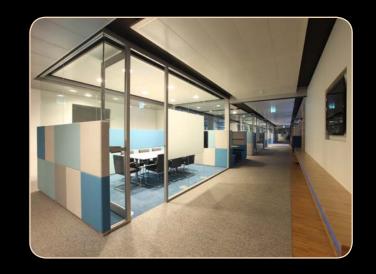

Interlight is a glazed partition system consisting of glazed panels from floor to ceiling, without any horizontal or vertical profiles. The glazed panels are assembled with a unique design which gives a seamless stable and modern appearance. The possibilities in glazing are almost unlimited, from standard to polarised glass, which can be transparent or opaque.

- Complete glass wall system
- Special clear glass to glass joint
- Single glazing safety glass
- All colours available
- Excellent in combination with our other wall systems