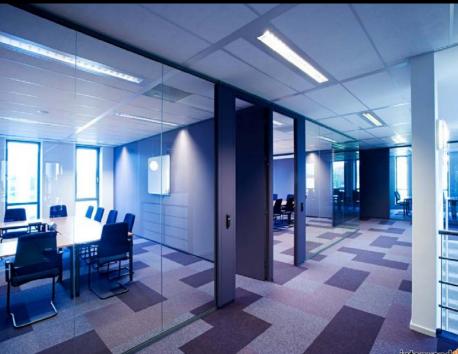

Interlight is a glazed partition system consisting of glazed panels from floor to ceiling, without any horizontal or vertical profiles. The glazed panels are assembled with a unique design which gives a seamless stable and modern appearance. The possibilities in glazing are almost unlimited, from standard to polarised glass, which can be transparent or opaque.

- Complete glass wall system
- Special clear glass to glass joint
- Single glazing safety glass
- All colours available
- Excellent in combination with our other wall systems