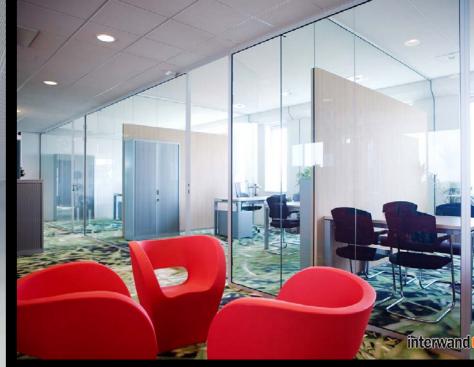

Interlight is a glazed partition system consisting of glazed panels from floor to ceiling, without any horizontal or vertical profiles. The glazed panels are assembled with a unique design which gives a seamless stable and modern appearance. The possibilities in glazing are almost unlimited, from standard to polarised glass, which can be transparent or opaque.

- Complete glass wall system
- Special clear glass to glass joint
- Single glazing safety glass
- All colours available
- Excellent in combination with our other wall systems